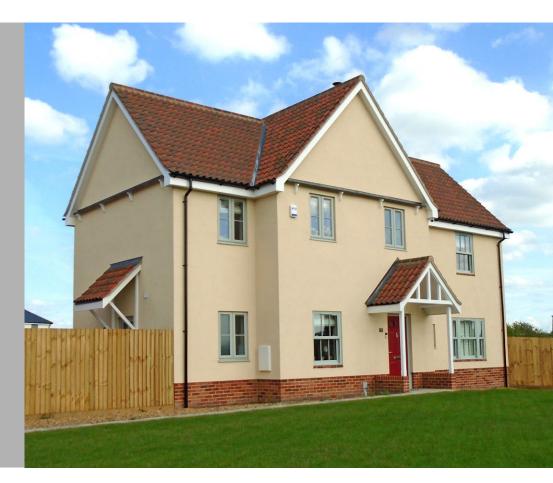

Following a rigorous specification process, Fassa's specialist team was selected to work with the housebuilder on the prestigious Rising Sun Hill in Rattlesden, Bury St Edmunds, delivering a durable and low maintenance render system.

Fassa Bortolo's **KI 7** basecoat provided strengthening properties through reinforcement fibres and added water resistance for a facade which can handle inclement British weather, while the finishing coat of **RX 561** - enriched with silicone siloxane - gave the customer low maintenance and protection from external elements.

Set in an elevated former meadow overlooking the tranquil village of Rattlesden, Rising Sun Hill is a small cluster of 14 stunning two, three and four-bedroom homes for sale, designed with a focus on traditional charm and character.