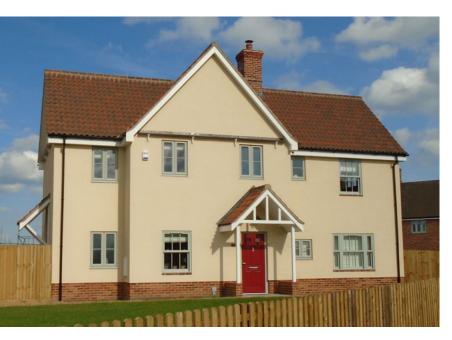

Following a rigorous specification process, Fassa's specialist team was selected to work with the housebuilder on the prestigious Rising Sun Hill in Rattlesden, Bury St Edmunds, delivering a durable and low maintenance render system.

Fassa Bortolo's **KI 7** basecoat provided strengthening properties through reinforcement fibres and added water resistance for a facade which can handle inclement British weather, while the finishing coat of **RX 561** - enriched with silicone siloxane - gave the customer low maintenance and protection from external elements.

Set in an elevated former meadow overlooking the tranquil village of Rattlesden, Rising Sun Hill is a small cluster of 14 stunning two, three and four-bedroom homes for sale, designed with a focus on traditional charm and character.