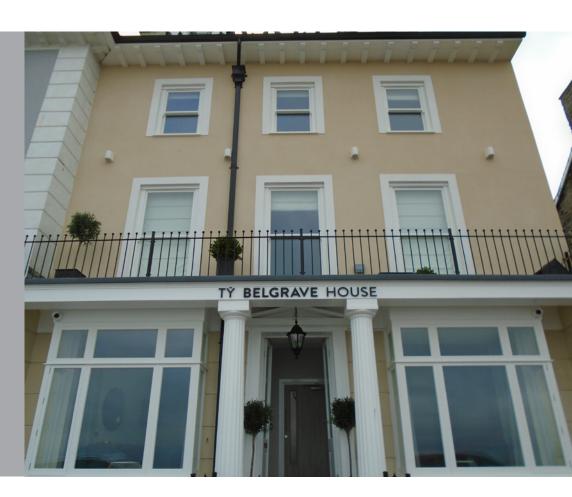

## FASSA BORTOLO RE-ENERGISE COASTAL GUEST HOUSE WITH VIBRANT FACADE.

Leading Italian render manufacturer, Fassa Bortolo, has recently completed work on TY Belgrave House in the popular tourist town of Aberystwyth, Wales.

The 150 m<sup>2</sup> guest house required a façade facelift, which needed to blend in with the rest of the pastel and nautical themed properties on the Aberystwyth seafront. Alongside this, it was also essential to keep the signature white profiling around the windows, to tie in with the other buildings.

Given the tight timeframe, Stephen Gore, Business Development Manager for Fassa across the West of the UK, specified a through colour render which would eliminate the need for paint coats. **Fassacouche** in Rognes was used to give the building a warm yellow hue, with Fassacouche Bianchissimo (Extra White) then used to add the contrasting window bands. This was then finished with a protection coat of the **IS 510** clear sealer.

Stephen adds: 'It's wonderful to showcase the potential of Fassacouche so applicators and specifiers can see how perfectly suited it is, particularly on coastal restorations. It's obvious to see why it's such a popular choice – it's quick and easy to use, has excellent yield and, if applied correctly, the final outcome is stunning. With this powerful enhancement, TY Belgrave House now looks the part on Aberystwyth's wonderfully vibrant promenade.'