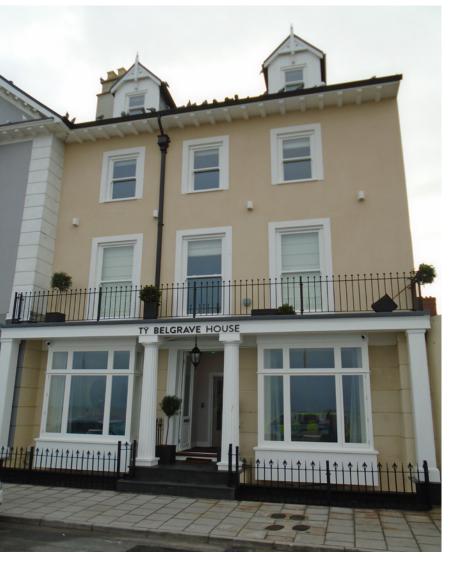

## FASSA BORTOLO RE-ENERGISE COASTAL GUEST HOUSE WITH VIBRANT FACADE.

Leading Italian render manufacturer, Fassa Bortolo, has recently completed work on TY Belgrave House in the popular tourist town of Aberystwyth, Wales.

The 150 m<sup>2</sup> guest house required a façade facelift, which needed to blend in with the rest of the pastel and nautical themed properties on the Aberystwyth seafront. Alongside this, it was also essential to keep the signature white profiling around the windows, to tie in with the other buildings.

Given the tight timeframe, Stephen Gore, Business Development Manager for Fassa across the West of the UK, specified a through colour render which would eliminate the need for paint coats. **Fassacouche** in Rognes was used to give the building a warm yellow hue, with Fassacouche Bianchissimo (Extra White) then used to add the contrasting window bands. This was then finished with a protection coat of the **IS 510** clear sealer.

Stephen adds: 'It's wonderful to showcase the potential of Fassacouche so applicators and specifiers can see how perfectly suited it is, particularly on coastal restorations. It's obvious to see why it's such a popular choice – it's quick and easy to use, has excellent yield and, if applied correctly, the final outcome is stunning. With this powerful enhancement, TY Belgrave House now looks the part on Aberystwyth's wonderfully vibrant promenade.'