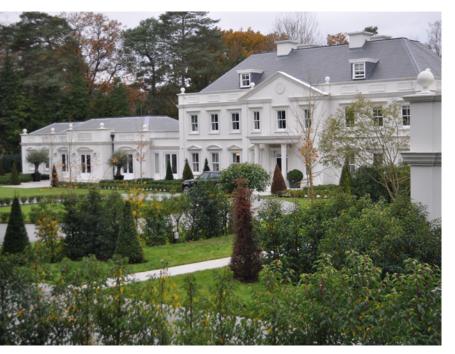

#### FASSA BORTOLO LEND RENDERING EXPERTISE TO BREATHE NEW LIFE INTO PERIOD PROPERTY

Leading Italian render manufacturer, Fassa Bortolo, has recently completed work on a stunning period property in Windlesham, Surrey.

Briefed by The Structure Group, this high specification residential project required a quality finish to retain its premium appearance and period charm. Having used Fassa on various other developments,

the contractor was keen to specify a Fassa system to deliver the best results giving the homeowner a stunning finish that will last for years to come.

Covering a total space of 5,500m<sup>2</sup>, the project was carried out using one of the popular Fassarend systems, which includes applying **SP 22** primer directly onto existing brickwork before adding a layer of **KI 7** base coat, while for the new medium dense blockwork there was a direct application of **KI 7**. Both cycles were finished with **FX 526** as a primer and **RX 561** siloxane top coat as decorative coat.