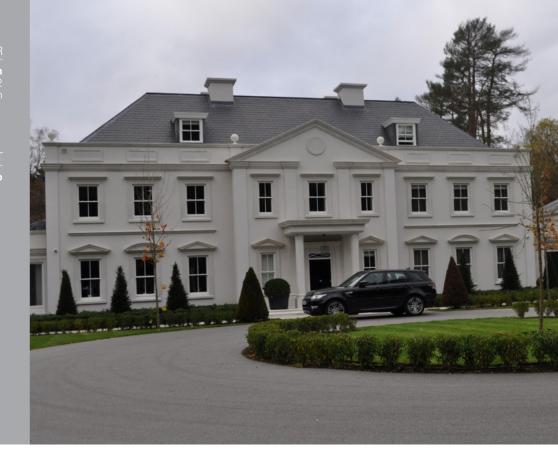

#### FASSA BORTOLO LEND RENDERING EXPERTISE TO BREATHE NEW LIFE INTO PERIOD PROPERTY

Leading Italian render manufacturer, Fassa Bortolo, has recently completed work on a stunning period property in Windlesham, Surrey.

Briefed by The Structure Group, this high specification residential project required a quality finish to retain its premium appearance and period charm. Having used Fassa on various other developments,

the contractor was keen to specify a Fassa system to deliver the best results giving the homeowner a stunning finish that will last for years to come.

Covering a total space of 5,500m<sup>2</sup>, the project was carried out using one of the popular Fassarend systems, which includes applying **SP 22** primer directly onto existing brickwork before adding a layer of **KI 7** base coat, while for the new medium dense blockwork there was a direct application of **KI 7**. Both cycles were finished with **FX 526** as a primer and **RX 561** siloxane top coat as decorative coat.