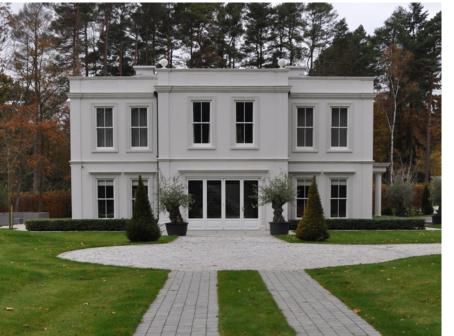

#### FASSA BORTOLO LEND RENDERING EXPERTISE TO BREATHE NEW LIFE INTO PERIOD PROPERTY

Leading Italian render manufacturer, Fassa Bortolo, has recently completed work on a stunning period property in Windlesham, Surrey.

Briefed by The Structure Group, this high specification residential project required a quality finish to retain its premium appearance and period charm. Having used Fassa on various other developments,

the contractor was keen to specify a Fassa system to deliver the best results giving the homeowner a stunning finish that will last for years to come.

Covering a total space of 5,500m<sup>2</sup>, the project was carried out using one of the popular Fassarend systems, which includes applying **SP 22** primer directly onto existing brickwork before adding a layer of **KI 7** base coat, while for the new medium dense blockwork there was a direct application of **KI 7**. Both cycles were finished with **FX 526** as a primer and **RX 561** siloxane top coat as decorative coat.