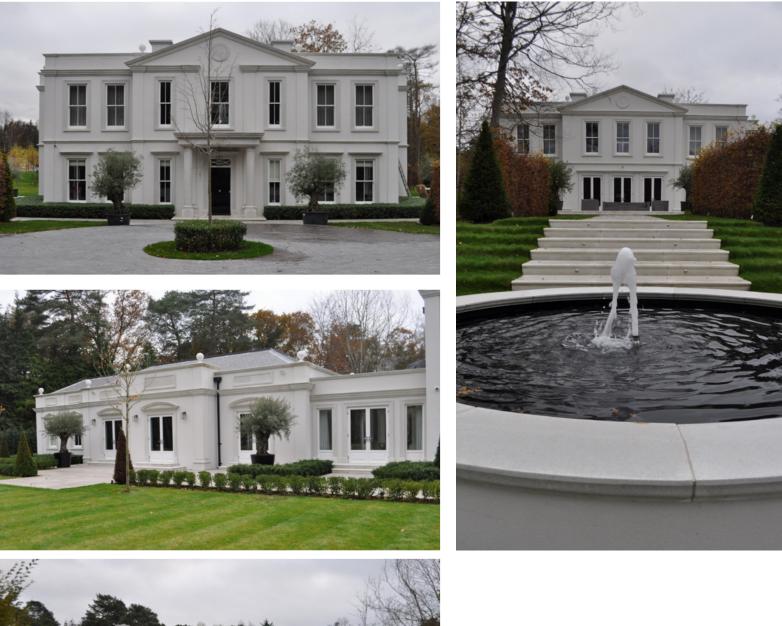

#### FASSA BORTOLO LEND RENDERING EXPERTISE TO BREATHE NEW LIFE INTO PERIOD PROPERTY

Leading Italian render manufacturer, Fassa Bortolo, has recently completed work on a stunning period property in Windlesham, Surrey.

Briefed by The Structure Group, this high specification residential project required a quality finish to retain its premium appearance and period charm. Having used Fassa on various other developments,

the contractor was keen to specify a Fassa system to deliver the best results giving the homeowner a stunning finish that will last for years to come.

Covering a total space of 5,500m<sup>2</sup>, the project was carried out using one of the popular Fassarend systems, which includes applying **SP 22** primer directly onto existing brickwork before adding a layer of **KI 7** base coat, while for the new medium dense blockwork there was a direct application of **KI 7**. Both cycles were finished with **FX 526** as a primer and **RX 561** siloxane top coat as decorative coat.