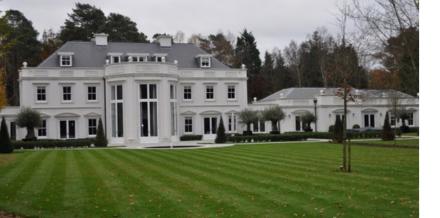

#### FASSA BORTOLO LEND RENDERING EXPERTISE TO BREATHE NEW LIFE INTO PERIOD PROPERTY

Leading Italian render manufacturer, Fassa Bortolo, has recently completed work on a stunning period property in Windlesham, Surrey.

Briefed by The Structure Group, this high specification residential project required a quality finish to retain its premium appearance and period charm. Having used Fassa on various other developments,

the contractor was keen to specify a Fassa system to deliver the best results giving the homeowner a stunning finish that will last for years to come.

Covering a total space of 5,500m<sup>2</sup>, the project was carried out using one of the popular Fassarend systems, which includes applying **SP 22** primer directly onto existing brickwork before adding a layer of **KI 7** base coat, while for the new medium dense blockwork there was a direct application of **KI 7**. Both cycles were finished with **FX 526** as a primer and **RX 561** siloxane top coat as decorative coat.