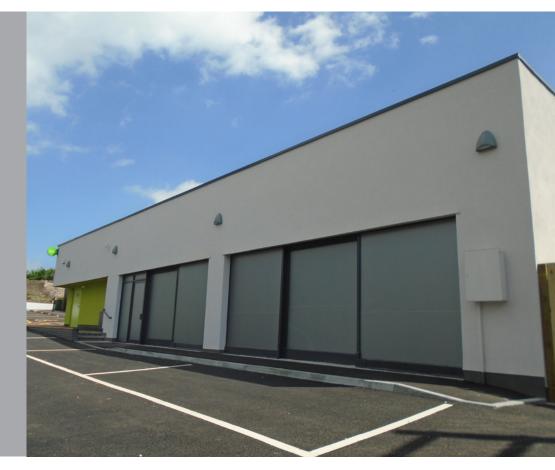

# FASSA BORTOLO LENDS RENDER KNOWLEDGE TO TRANSFORM NEW CO-OP CONVENIENCE STORE.

Leading Italian render manufacturer, Fassa Bortolo has recently added convenience and service provider, the Co-operative Group, to its list of commercial brands completing a new render project at Maypole Garage in Bream, Gloucestershire.

With a brief to source a high quality, long lasting render that would suit the store's hightraffic environment, following a full specification assessment from the expert team at Fassa, Woodman Brothers, in Bristol, supplied the materials for the Project.

The Project was completed with one of the popular Fassarend systems, using **Gypsotech® EXTERNA LIGHT** as the render carrier board. The base coats used were Fassa **A 96** and Fassa **KI 7** before finishing with Fassa **RX 561** and Fassa **PX 505** acrylic based siloxane topcoats. This cycle gives better performance and maximum resistance to weather and it improves overall color quality.