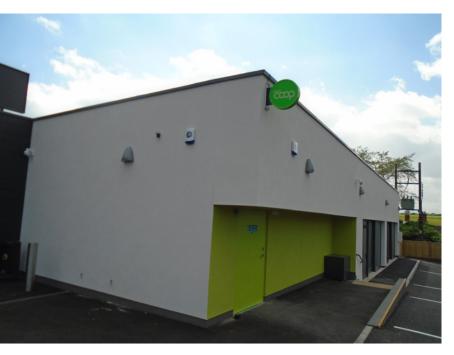

# FASSA BORTOLO LENDS RENDER KNOWLEDGE TO TRANSFORM NEW CO-OP CONVENIENCE STORE.

Leading Italian render manufacturer, Fassa Bortolo has recently added convenience and service provider, the Co-operative Group, to its list of commercial brands completing a new render project at Maypole Garage in Bream, Gloucestershire.

With a brief to source a high quality, long lasting render that would suit the store's hightraffic environment, following a full specification assessment from the expert team at Fassa, Woodman Brothers, in Bristol, supplied the materials for the Project.

The Project was completed with one of the popular Fassarend systems, using **Gypsotech® EXTERNA LIGHT** as the render carrier board. The base coats used were Fassa **A 96** and Fassa **KI 7** before finishing with Fassa **RX 561** and Fassa **PX 505** acrylic based siloxane topcoats. This cycle gives better performance and maximum resistance to weather and it improves overall color quality.