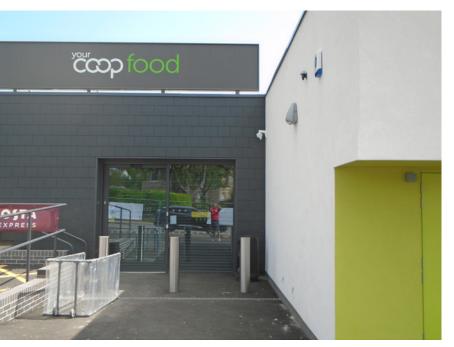

# FASSA BORTOLO LENDS RENDER KNOWLEDGE TO TRANSFORM NEW CO-OP CONVENIENCE STORE.

Leading Italian render manufacturer, Fassa Bortolo has recently added convenience and service provider, the Co-operative Group, to its list of commercial brands completing a new render project at Maypole Garage in Bream, Gloucestershire.

With a brief to source a high quality, long lasting render that would suit the store's hightraffic environment, following a full specification assessment from the expert team at Fassa, Woodman Brothers, in Bristol, supplied the materials for the Project.

The Project was completed with one of the popular Fassarend systems, using **Gypsotech® EXTERNA LIGHT** as the render carrier board. The base coats used were Fassa **A 96** and Fassa **KI 7** before finishing with Fassa **RX 561** and Fassa **PX 505** acrylic based siloxane topcoats. This cycle gives better performance and maximum resistance to weather and it improves overall color quality.