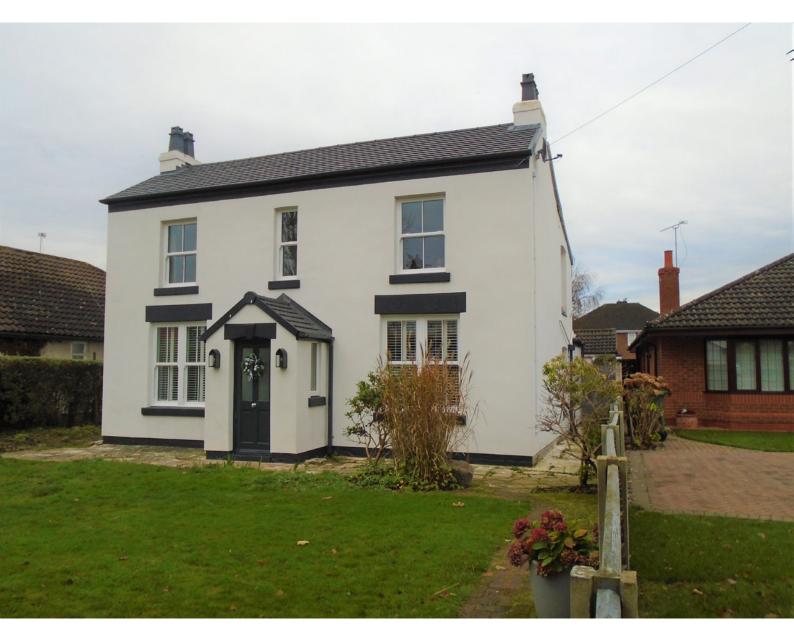

### FASSA BORTOLO BRING MODERN AESTHETIC TO OLD HOME.

The applicators at Wirral Plastering & Building Contractors were asked to render the existing façade of the family home, using a white render to give the property a crisp, modern finish – an incredibly sought after looking at the moment. At around 150 square meters in size, the applicators brought Fassa Bortolo in to

specify the right solution and fit the client's needs.

A series of Fassa products were specified to complete the job. After the homeowner was satisfied with the sample panel, the applicators used Fassa **FASSACOUCHE** in Bianchissimo colour.

The through colour, bright white finish of the render was exactly what the homeowner had in mind to make their home stand out. This system was combined with the **S 650** Puracalce undercoat.

Craig Dalladay, Fassa ASM for the north east comments: "We've worked with the team at Wirral Plastering & Building Contractors in the past, so I was delighted when they came to us once again for help with specifying a new project. In the end we were very impressed with the outcome, as was the contractor and the homeowner as the finished look is clean, contemporary and full of life, exactly as desired."