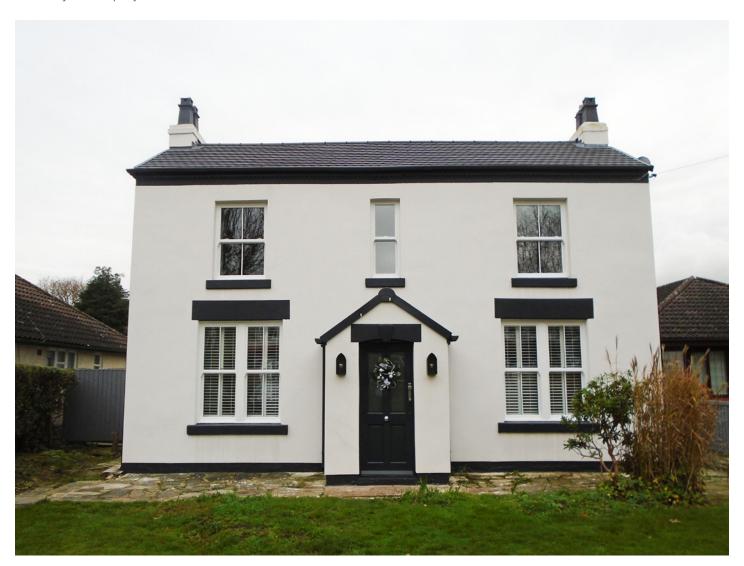

### FASSA BORTOLO BRING MODERN AESTHETIC TO OLD HOME.

The applicators at Wirral Plastering & Building Contractors were asked to render the existing façade of the family home, using a white render to give the property a crisp, modern finish – an incredibly sought after looking at the moment. At around 150 square meters in size, the applicators brought Fassa Bortolo in to

specify the right solution and fit the client's needs.

A series of Fassa products were specified to complete the job. After the homeowner was satisfied with the sample panel, the applicators used Fassa **FASSACOUCHE** in Bianchissimo colour.

The through colour, bright white finish of the render was exactly what the homeowner had in mind to make their home stand out. This system was combined with the **S 650** Puracalce undercoat.

Craig Dalladay, Fassa ASM for the north east comments: "We've worked with the team at Wirral Plastering & Building Contractors in the past, so I was delighted when they came to us once again for help with specifying a new project. In the end we were very impressed with the outcome, as was the contractor and the homeowner as the finished look is clean, contemporary and full of life, exactly as desired."