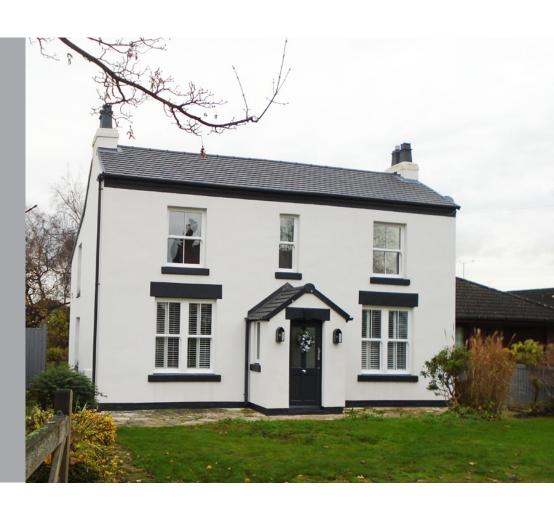

### FASSA BORTOLO BRING MODERN AESTHETIC TO OLD HOME.

The applicators at Wirral Plastering & Building Contractors were asked to render the existing façade of the family home, using a white render to give the property a crisp, modern finish – an incredibly sought after looking at the moment. At around 150 square meters in size, the applicators brought Fassa Bortolo in to

specify the right solution and fit the client's needs.

A series of Fassa products were specified to complete the job. After the homeowner was satisfied with the sample panel, the applicators used Fassa **FASSACOUCHE** in Bianchissimo colour.

The through colour, bright white finish of the render was exactly what the homeowner had in mind to make their home stand out. This system was combined with the **S 650** Puracalce undercoat.

Craig Dalladay, Fassa ASM for the north east comments: "We've worked with the team at Wirral Plastering & Building Contractors in the past, so I was delighted when they came to us once again for help with specifying a new project. In the end we were very impressed with the outcome, as was the contractor and the homeowner as the finished look is clean, contemporary and full of life, exactly as desired."