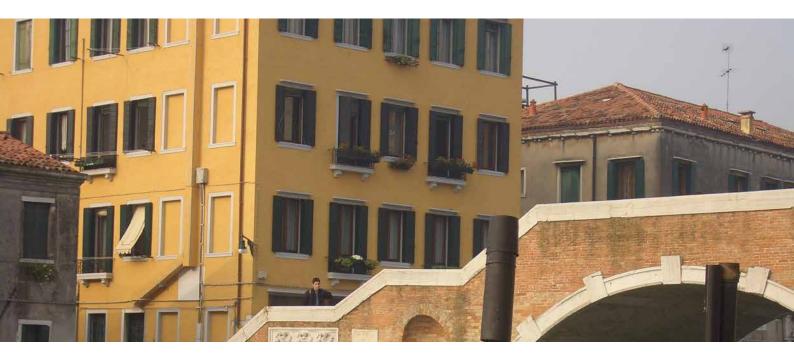

## RESTORATION OF EXTERIOR FAÇADES

### TYPE OF WORK

Work was completed to restore the exterior façades, before applying the **FASSIL R 336** coating and **FASSIL F 328** silicate primer-undercoat. The cornices and the outlines of the windows, were finished with smooth silicate paint **FASSIL P 313**. The silicate line products were also chosen for the finishes, due to their high permeability to water vapour, making them ideal for very humid environments such as Venice, and the warm tones they give the building, integrating perfectly into historic city centre.