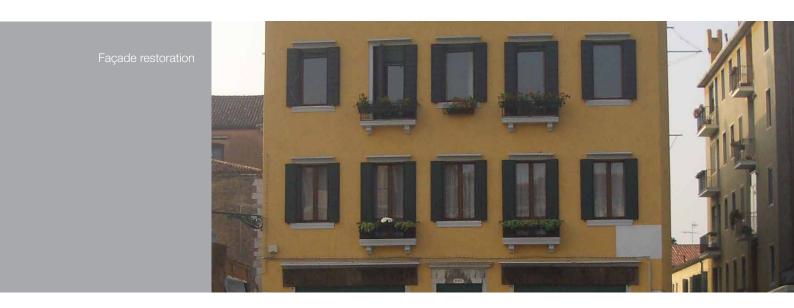

## RESTORATION OF EXTERIOR FAÇADES

### TYPE OF WORK

Work was completed to restore the exterior façades, before applying the **FASSIL R 336** coating and **FASSIL F 328** silicate primer-undercoat. The cornices and the outlines of the windows, were finished with smooth silicate paint **FASSIL P 313**. The silicate line products were also chosen for the finishes, due to their high permeability to water vapour, making them ideal for very humid environments such as Venice, and the warm tones they give the building, integrating perfectly into historic city centre.