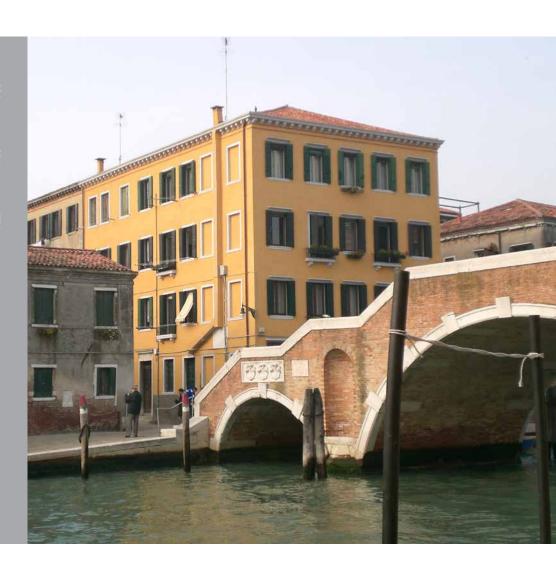

# Ponte Tre Archi apartment building

## RESTORATION OF EXTERIOR FAÇADES

### TYPE OF WORK

Work was completed to restore the exterior façades, before applying the **FASSIL R 336** coating and **FASSIL F 328** silicate primer-undercoat. The cornices and the outlines of the windows, were finished with smooth silicate paint **FASSIL P 313**. The silicate line products were also chosen for the finishes, due to their high permeability to water vapour, making them ideal for very humid environments such as Venice, and the warm tones they give the building, integrating perfectly into historic city centre.