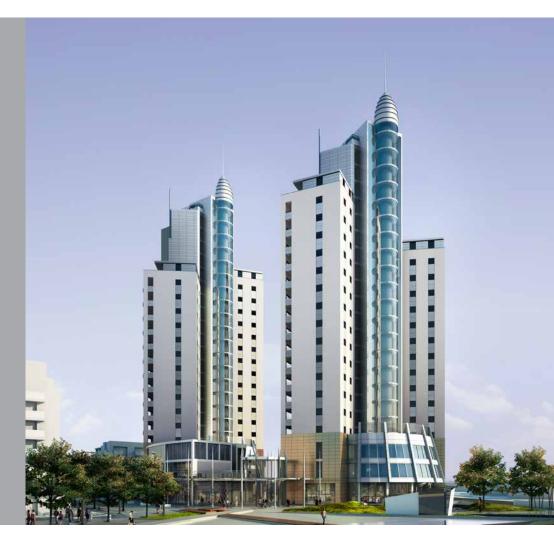

### TYPE OF WORK

system

The transformation of Jesolo into an ultra-modern City Beach is progressing rapidly, with avant-garde projects that will be completed in 2012. Among these projects, especially worth mentioning are the "Piazza Drago towers".

This project covers an area of 10,000 square metres, with two 78-metre high, 22-floor towers. The entire complex, currently being completed, also includes the redevelopment of Piazza Drago and Via Mameli with public works: a large space featuring fountains, pedestrian walkways and green areas, underground parking, and work to make the intersections of Via Mameli, Via Aquileia and Via Tritone safer.

The new towers will have three different uses, commercial, offices and residential. For the insulation on the buildings, the Fassatherm<sup>®</sup> external thermal insulation composite system was used, with **EPS 120 INSULAT-ING PANELS**, **A 50** adhesive and render, and **RTA 549** acrylic finish.