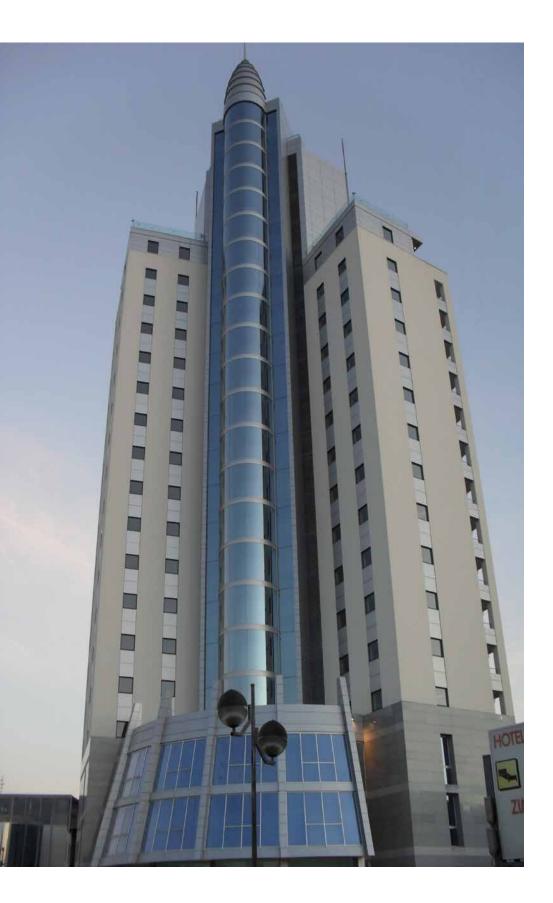

This project covers an area of 10,000 square metres, with two 78-metre high, 22-floor towers. The entire complex, currently being completed, also includes the redevelopment of Piazza Drago and Via Mameli with public works: a large space featuring fountains, pedestrian walkways and green areas, underground parking, and work to make the intersections of Via Mameli, Via Aquileia and Via Tritone safer.

The new towers will have three different uses, commercial, offices and residential. For the insulation on the buildings, the Fassatherm<sup>®</sup> external thermal insulation composite system was used, with **EPS 120 INSULAT-ING PANELS**, **A 50** adhesive and render, and **RTA 549** acrylic finish.