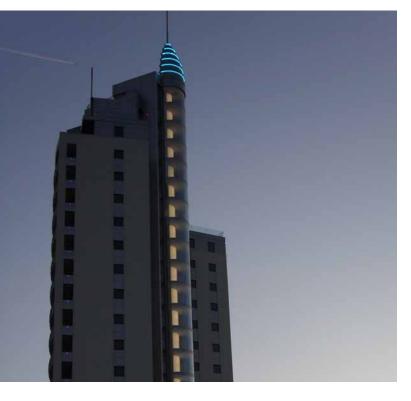

This project covers an area of 10,000 square metres, with two 78-metre high, 22-floor towers. The entire complex, currently being completed, also includes the redevelopment of Piazza Drago and Via Mameli with public works: a large space featuring fountains, pedestrian walkways and green areas, underground parking, and work to make the intersections of Via Mameli, Via Aquileia and Via Tritone safer.

The new towers will have three different uses, commercial, offices and residential. For the insulation on the buildings, the Fassatherm<sup>®</sup> external thermal insulation composite system was used, with **EPS 120 INSULAT-ING PANELS**, **A 50** adhesive and render, and **RTA 549** acrylic finish.